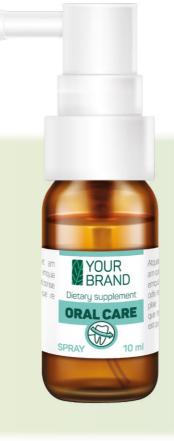

# ORAL HYGIENE SPRAY WITH ANTIMICROBIAL PROPERTIES

**INGREDIENTS:** 

Sage extract, Peppermint oil, Menthol, Eucalyptol, Zinc, Riboflavin (Vit. B2), Niacin (Vit. B3), Laureth-p (polidocanol), Chlorhexidine, Xylitol, Glycerine and other

**REGULATORY STATUS:** Hygiene and cosmetic product

**INDICATION:** Relief for irritated gums, aphthae, oral mucosa regeneration

**NOTES:** Oral spray +6

**PACKAGING:** 10, 20, 30, 50 ml

**MEASURING DEVICES:** Spray, applicator

**OUR REFERENCE BRAND** 

Dento sept® FAST