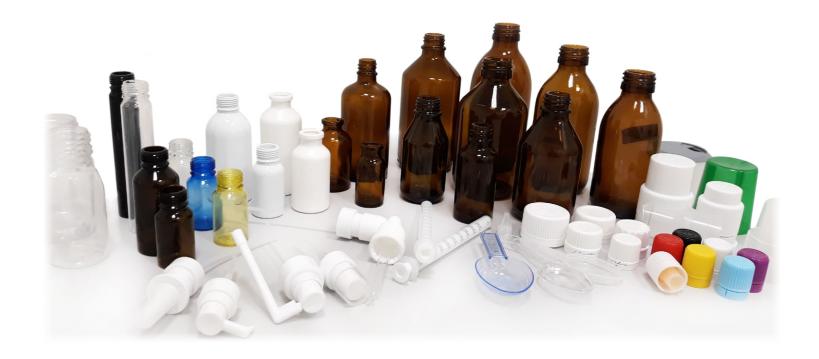

### Packaging designed (artworks)

Wide portfolio of packaging options and opportunities driven by Quality Management System and regulatory support aligned with pharmaceutical requirements

## **BOTTLES**

- Moulded glass bottles Transparent or amber 10 -1000 ml
- PE, PP, PET bottles Transparent, white or amber 10 -1000 ml

## **CLOSURE SYSTEM**

- Tamper evident screw caps
- Child resistant caps
- Cone seal ring system or liner
- Caps integrated with pourer insiders, droppers, syringe adapters
- Screw on or Snap on closures

# **MEASURING DEVICES**

- Measuring caps
- Spoons
- Syringes

## OTHER PACKAGING

- Pumps
- Dispensers
- Applicators