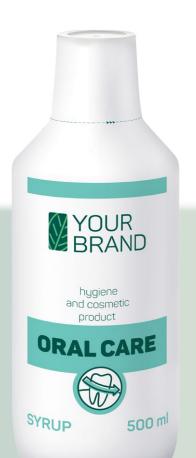

# DAILY MOUTHWASH (SUGAR & ALCOHOL FREE)

#### **INGREDIENTS:**

Mint, Thyme, Eucalyptus & Sage Oil, Eucalyptol, Menthol, Thymol, Xylitol, Sodium Fluoride, Glicerine and other

**REGULATORY STATUS:** Hygiene and cosmetic product

**INDICATION:** Strengthens gums, cares for teeth & refreshes breath

NOTES: Oral liquid +6, mouthwash

**PACKAGING:** 250, 500 ml

**MEASURING DEVICES:** measuring cup

**OUR REFERENCE BRAND** 

Dento UŻYWAJ CODZIENNIE SEPT®COMPLEX