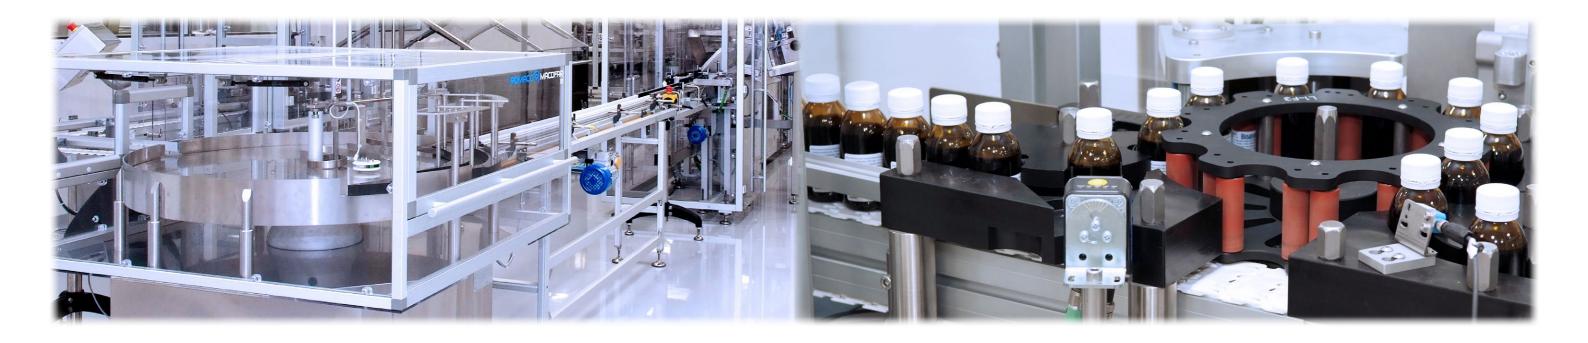

### Production

# FACTS & FIGURES

• 5 LIQUID MANUFACTURING LINES

• Liquid production capacity **55 millions** of bottles per year

• Glass bottle sizes \_\_\_\_\_\_ **10 ml – 1000 ml** 

• PET/HDPE bottle sizes \_\_\_\_\_ 10 ml – 1000 ml

Modern processors
 200 L – 6000 L

• Fully automated and semi-automated manufacturing line

Production areas are managed by **QUALITY SYSTEM** according to:

EU GMP (medicinal products and APIs), Russian GMP and ISO 14001:2015, ISO 22000:2005, IFS

### BULK PRODUCT MANUFACTURING

- HIGH CAPACITY MANUFACTURING VOLUMES processors up to 6000L
- NITROGEN ATMOSPHERE for manufacturing process
- IN-PROCESS PASTEURISATION FEATURE in processing tanks up to 100 °C
- NITROGEN ATMOSPHERE for transferring of the product to the filling line

### LIQUID FILLING PROCESS

- Serialisation (2D matrix code) and aggregation
- Fully automated CIP system for filling circuit
- Hygiene design filling pumps capable to fill high density and viscous products
- Filling process under the nitrogen atmosphere in buffer tank
- In-process nitrogen flush into the bottles
- Highest class 1.1.1 of pharmaceutical compressed air