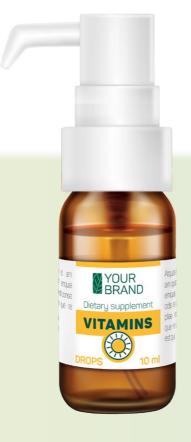

## **VITAMINS**

## VITAMIN C SUPPLEMENTATION

#### **INGREDIENTS:**

Agave syrup, water, dog rose extract (*Rosa canina* L.) (source of vit. C), Acerola fruit juice dried concentrate (*Malpighia glabra* L.) (source of vit. C), Elderberry fruit extract (*Sambucus nigra* L.), L-ascorbic acid (Vitamin C).

**REGULATORY STATUS:** Dietary supplement

**INDICATION:** Vitamin C supplementation

**NOTES:** Age +6 months

PACKAGING: 10, 20, 30, 50 ml

**MEASURING DEVICES:** drops

#### OUR REFERENCE BRAND