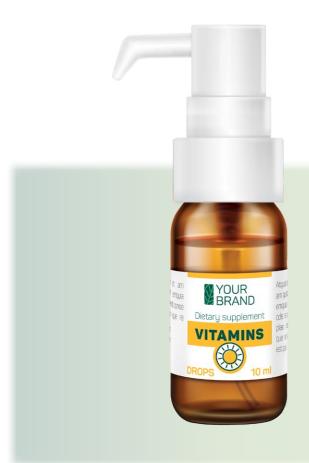

**REGULATORY STATUS:** Dietary supplement

**INDICATION:** Vitamin C supplementation

**NOTES:** Age +6 months

PACKAGING: 10, 20, 30, 50 ml

**MEASURING DEVICES:** drops

# VITAMIN D3 SUPPLEMENTATION

**REGULATORY STATUS:** Dietary supplement

**INDICATION:** Vitamin D3 supplementation

**NOTES:** Age +6 months

PACKAGING: 10, 20, 30, 50 ml

**MEASURING DEVICES:** drops, spray

200 IU OF VITAMIN D3 in one drop