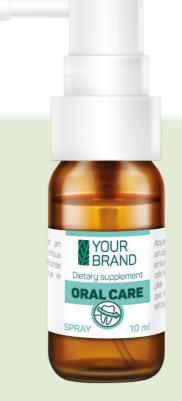

# ORAL SPRAY +0 FOR PROPER CARE OF THE GUMS AND ORAL MUCOSA

#### **INGREDIENTS:**

Aqua, Propylene Glycol, Xylitol, Glycerine, Panthenol, Ethylhexylglycerin, Laureth-9, Poloxamer-188, PEG-35 Castor Oil, Sodium Ascorbate, Sodium Lauroyl Sarcosinate, Sodium Saccharin, Octenidine HCl, Menthol, Mentha Piperita Oil, Eucalyptol, Zinc Citrate, Riboflavin, Niacinamide

**REGULATORY STATUS:** Hygiene and cosmetic product

**INDICATION:** A relief from mouth ulcers, thrush and painful teething.

**NOTES:** Oral spray +0

**PACKAGING:** 10, 20, 30, 50 ml

**MEASURING DEVICES:** Spray, applicator

**OUR REFERENCE BRAND** 

Dento septa® MiNi