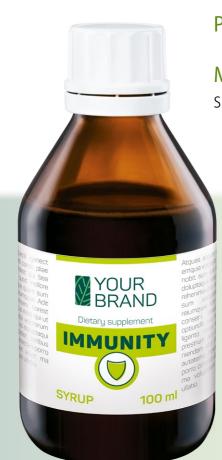

# **IMMUNITY**

# HERBAL EXTRACT SYRUP SUPPORTING IMMUNITY

**INGREDIENTS:** 

Icelandic moss, Garlic, Rosehip, Beta-glucans from yeast (*Saccharomyces cerevisiae*) and Raspberry fruit juice

**REGULATORY STATUS:** Dietary supplement

**INDICATION:** Immunity, cold, throat irritations

**NOTES:** Age +3, especially convenient for children, pregnant women and breast-feeding moms

**PACKAGING:** 100 , 150, 200, 250 ml

**MEASURING DEVICES:** measuring cup, syringe, spoon etc.