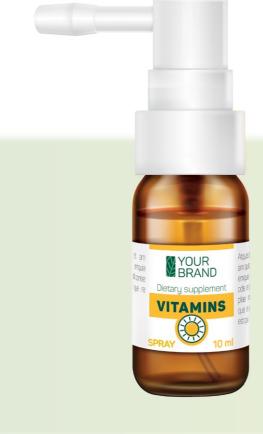

# VITAMIN D3 SUPPLEMENTATION

**REGULATORY STATUS:** Dietary supplement

**INDICATION:** Vitamin D3 supplementation

**NOTES:** Age +6 months

PACKAGING: 10, 20, 30, 50 ml

**MEASURING DEVICES:** drops, spray

200 IU OF VITAMIN D3 in one drop

**REGULATORY STATUS:** Hygiene and cosmetic product

**INDICATION:** Relief for irritated gums, aphthae, oral mucosa regeneration

**NOTES:** Oral spray +6

**PACKAGING:** 10, 20, 30, 50 ml

**MEASURING DEVICES:** Spray, applicator