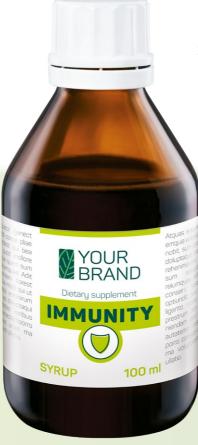

# **IMMUNITY**

# HERBAL EXTRACT SYRUP SUPPORTING IMMUNITY

**INGREDIENTS:** 

Elder fruit & Marshmallow extracts, Vitamin C, cranberry concentrate, Agave syrup.

**REGULATORY STATUS:** Dietary supplement

**INDICATION:** Immunity, cold, throat irritations

**NOTES:** Age +1, preservative free

PACKAGING: 100, 150, 200, 250 ml

**MEASURING DEVICES:** measuring cup, syringe,

spoon etc.